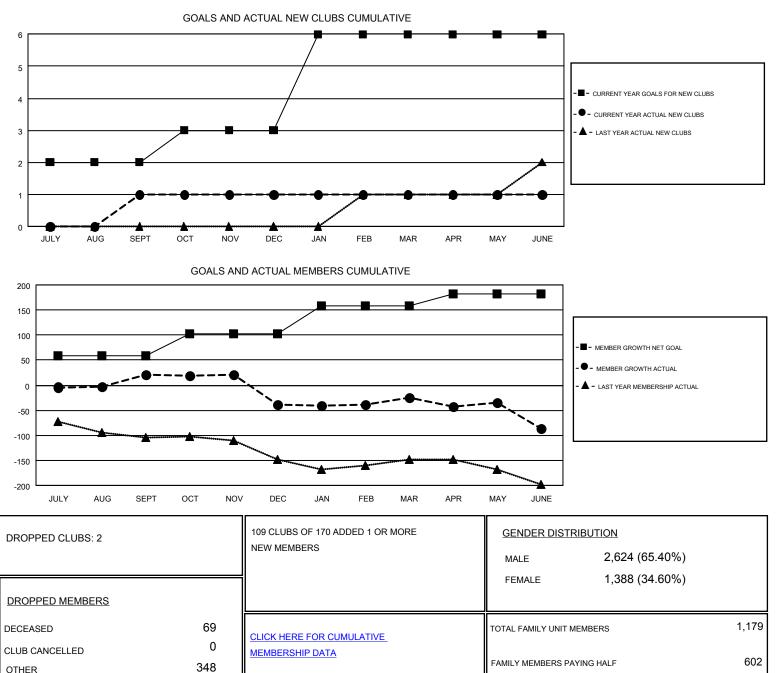

## **CINDY GREGG** GMT

Results as of: 6/30/2019

| GMT | C A | 1 |
|-----|-----|---|
| OW  | UA. | 1 |

|                       | Club          | S         |               |                       | Ме                        | mbers                   |                                                    |
|-----------------------|---------------|-----------|---------------|-----------------------|---------------------------|-------------------------|----------------------------------------------------|
| RESULTS FOR 2018-2019 |               |           |               | RESULTS FOR 2018-2019 |                           |                         |                                                    |
| QUARTER               | NEW CLUB GOAL | NEW CLUBS | DROPPED CLUBS | QUARTER               | MEMBER GROWTH NET<br>GOAL | MEMBER GROWTH<br>ACTUAL | DROPPED<br>MEMBERS ACTUAL<br>(including transfers) |
| JULY/AUG/SEPT         | 2             | 1         | 1             | JULY/AUG/SEPT         | 59                        | 99                      | 65                                                 |
| OCT/NOV/DEC           | 1             | 0         | 0             | OCT/NOV/DEC           | 44                        | 66                      | 114                                                |
| JAN/FEB/MAR           | 3             | 0         | 1             | JAN/FEB/MAR           | 55                        | 95                      | 79                                                 |
| APR/MAY/JUNE          | 0             | 0         | 0             | APR/MAY/JUNE          | 24                        | 102                     | 159                                                |